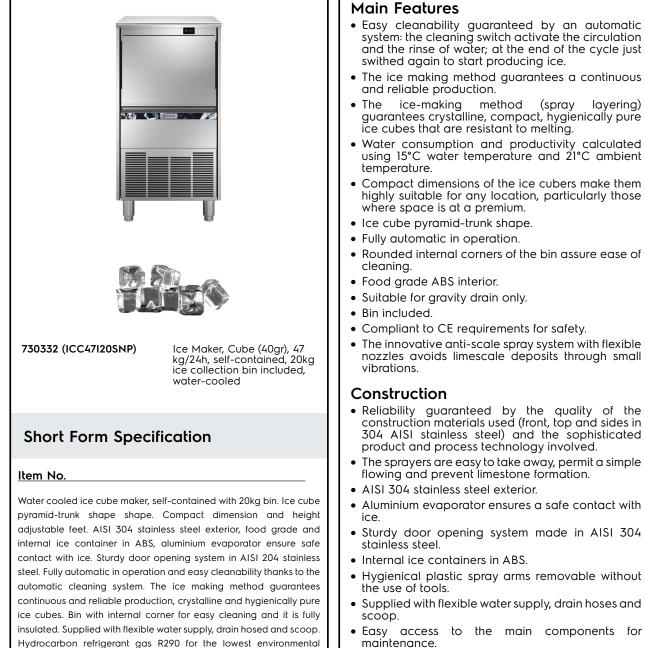

## **Optional Accessories**

- Ice Maker, Cube (40gr), 47 kg/24h, self- PNC 730332
  contained, 20kg ice collection bin included, water-cooled
- Drain pump kit PNC 880690