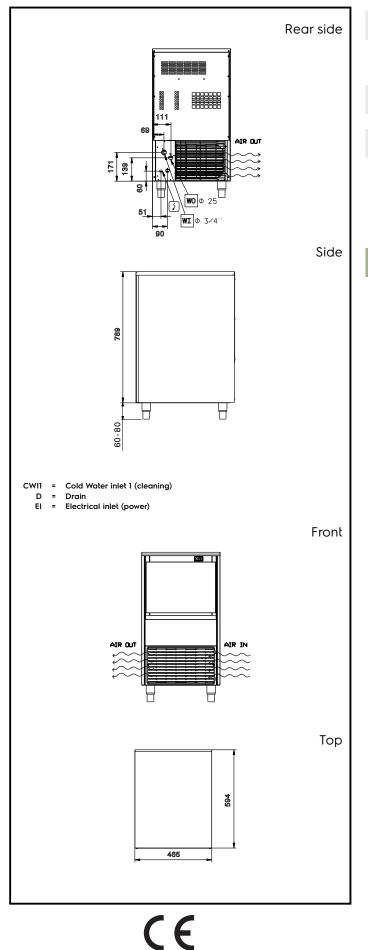

## Electrolux PROFESSIONAL

| Electric                                                                                                                              |                                                             |
|---------------------------------------------------------------------------------------------------------------------------------------|-------------------------------------------------------------|
| Supply voltage:<br>730332 (ICC47I20SNP)<br>Electrical power max.:                                                                     | 220-240 V/1N ph/50 Hz<br>0.44 kW                            |
| Capacity:                                                                                                                             |                                                             |
| Bin capacity:                                                                                                                         | ISO 9001; ISO 14001 kg                                      |
| Key Information:                                                                                                                      |                                                             |
| External dimensions, Width:<br>External dimensions, Depth:<br>External dimensions, Height:<br>Net weight:<br>Output:<br>Kind of cube: | 465mm<br>595mm<br>849mm<br>45kg<br>47kg/day<br>Ice Cube 40g |
| Sustainability                                                                                                                        |                                                             |
| Refrigerant type:<br>Refrigerant weight:<br>Water consumption:                                                                        | R290<br>60 g<br>44.3 lt/hr                                  |